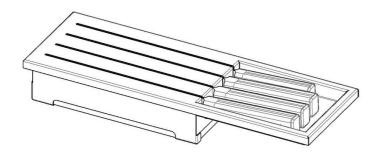

### Stainless steel knife holder

Stainless steel knife holder + Black support for resting blades

Accessories equipped troughs

Code: 8100 712

### 8100 712

1 x supporto black / 1 x black support