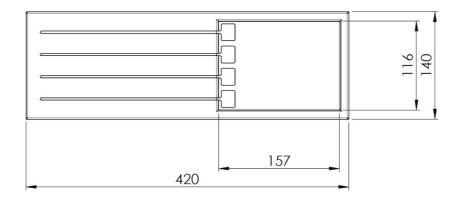

#### DETAILS

| Equipped troughs accessories         | Stainless steel knife holder                                                                                                                                                                   |
|--------------------------------------|------------------------------------------------------------------------------------------------------------------------------------------------------------------------------------------------|
| Туре                                 | Standard                                                                                                                                                                                       |
| Dimensions                           | 42 x 14 cm                                                                                                                                                                                     |
| Length                               | 3 unit - Standard                                                                                                                                                                              |
| Key to understanding the accessories | The lengths of the channels and accessories are indicated in "units"; for the composition, the sum of the "units" of the accessories must be the same as the length in "units" of the channel. |