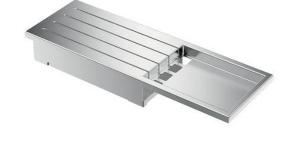

### Stainless steel knife holder

Stainless steel knife holder + Black support for resting blades

Accessories equipped troughs

Code: 8100 712