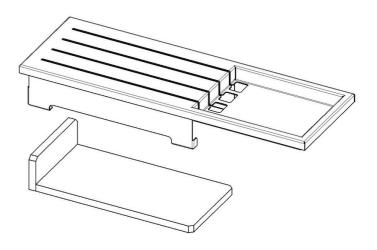

### Stainless steel knife holder

Stainless steel knife holder + Black support for resting blades

Accessories equipped troughs

Code: 8100 712